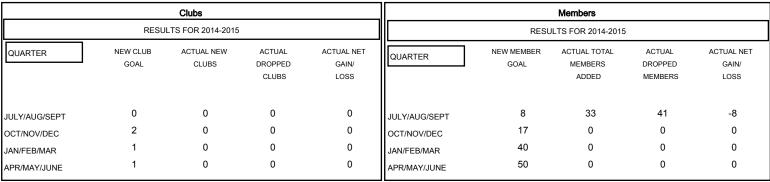

### GOALS AND ACTUAL NEW CLUBS CUMULATIVE

#### GOALS AND ACTUAL MEMBERS CUMULATIVE

| DROPPED CLUBS: 0  DROPPED MEMBERS |    | 19 CLUBS OF 70 ADDED 1 OR MORE NEW MEMBERS | GENDER DISTRIBU<br>MALE<br>FEMALE | TION<br>1,042 (64.96%)<br>562 (35.04%) |     |
|-----------------------------------|----|--------------------------------------------|-----------------------------------|----------------------------------------|-----|
| DECEASED                          | 6  | CLICK HERE FOR HEALTH ASSESSMENT DATA      | FAMILY UNIT MEMBERS               |                                        | 378 |
| CLUB CANCELLED                    | 0  |                                            | HEAD OF HOUSEHOLD                 |                                        | 189 |
| OTHER                             | 35 |                                            |                                   |                                        |     |
| TOTAL                             | 41 |                                            | NON-HEAD OF HOUSEHOLI             | )                                      | 189 |