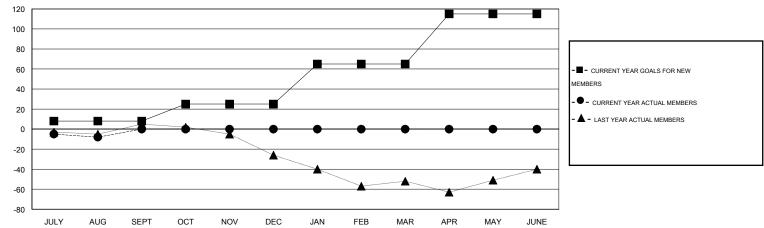

#### GOALS AND ACTUAL MEMBERS CUMULATIVE

| DROPPED CLUBS: 0  DROPPED MEMBERS |    | 19 CLUBS OF 70 ADDED 1 OR MORE NEW MEMBERS | GENDER DISTRIBU<br>MALE<br>FEMALE | TION<br>1,042 (64.96%)<br>562 (35.04%) |     |
|-----------------------------------|----|--------------------------------------------|-----------------------------------|----------------------------------------|-----|
| DECEASED                          | 6  | CLICK HERE FOR HEALTH ASSESSMENT DATA      | FAMILY UNIT MEMBERS               |                                        | 378 |
| CLUB CANCELLED                    | 0  |                                            | HEAD OF HOUSEHOLD                 |                                        | 189 |
| OTHER                             | 35 |                                            |                                   |                                        |     |
| TOTAL                             | 41 |                                            | NON-HEAD OF HOUSEHOLI             | )                                      | 189 |